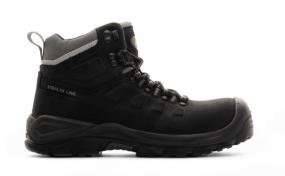

## **Command Stealth** Safety Half Boot

Art nr: 1000250

Previous art. nr: 10079301

**Unisex** 

Monitor's Stealth Camo line is a series of products able to withstand even tougher environments! With a newly-designed Monitor Heavy Duty HRO outsole and a strong, reinforced upper in conditioned full-grain leather, with pansar shields covering the side and ankle, to tackle the tough requirements placed on this type of product. The upper has sparse seams and the nose is protected with by strong polyurethane for maximum durability. The SS2 insole is made from dual-density polyurethane for maximum comfort and cushioning. The camo-patterned inner lining in Dri-lex fabric is moisture-absorbent and quickdrying.