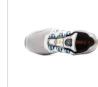

Art nr: 1000070 Previous art. nr: 10072502

Monitor Concorde BOA® is an athletic style protective shoe that not only looks like a sports shoe but features a fit and comfort to match. The shoe is powered by the BOA® Fit System for micro- adjustable, precision fit. The upper is highly breathable thanks to its textile and microfiber materials, and is also equipped with well-ventilated, microfibre side panels. The outsole is rubber with a shock absorbent EVA midsole. The generous toecap is made of aluminium. The shoe also features Monitor's SS2.0 insole.