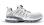

Art nr: 1000070 Previous art. nr: 10072502

Monitor Concorde BOA® is an athletic style protective shoe that not only looks like a sports shoe but features a fit and comfort to match. The shoe is powered by the BOA® Fit System for micro- adjustable, precision fit. The upper is highly breathable thanks to its textile and microfiber materials, and is also equipped with well-ventilated, microfibre side panels. The outsole is rubber with a shock absorbent EVA midsole. The generous toecap is made of aluminium. The shoe also features Monitor's SS2.0 insole.