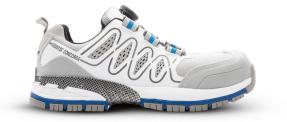

Art nr: 1000070 Previous art. nr: 10072502

Monitor Concorde BOA® is an athletic style protective shoe that not only looks like a sports shoe but features a fit and comfort to match. The shoe is powered by the BOA® Fit System for micro- adjustable, precision fit. The upper is highly breathable thanks to its textile and microfiber materials, and is also equipped with well-ventilated, microfibre side panels. The outsole is rubber with a shock absorbent EVA midsole. The generous toecap is made of aluminium. The shoe also features Monitor's SS2.0 insole.