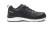

## Unisex

Monitor Graphic is our series of featherweight safety shoes for warehouses, industry and light construction. Courage is an extremely light S3 safety shoe that weighs 450 grams. It has an aluminium toecap and Pantzar APT penetration protection. The upper is made of Ripstop textile and the toe and heel are reinforced with TPU. It features classic lacing and a bellows tongue that prevents dirt from getting into the shoe. Despite its very low weight and supple look, this shoe has a wide fit. The outsole is made of rubber with an EVA midsole. The insole is Monitor's Pro Support Recycle sole, which is made entirely of recycled PU.

## Information

| Material | Upper material 1: Ripstop                         |  |
|----------|---------------------------------------------------|--|
|          | Upper material 2: TPU                             |  |
|          | Midsole material 1: EVA                           |  |
|          | Outsole material 1: Rubber                        |  |
| Sizes    | 36, 37, 38, 39, 40, 41, 42, 43, 44, 45, 46,<br>47 |  |

## Attributes

| HRO - Heat Resistant<br>Outsole  | Yes                            |
|----------------------------------|--------------------------------|
| ESD - Electrostatic<br>Discharge | Yes                            |
| Lacing                           | Classic                        |
| Fit                              | Wide                           |
| Classification                   | ENISO 20345                    |
| Insole                           | Monitor Pro-support<br>recycle |
| Penetration Protection           | Pantzar APT                    |
| Safetyrating                     | S3                             |
|                                  |                                |
| Slipresistence                   | SRC                            |
| Slip resistence<br>Toe Cap       | SRC<br>Aluminium               |