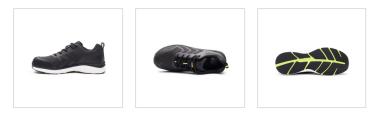

## Unisex

Monitor Graphic is our series of featherweight safety shoes for warehouses, industry and light construction. Courage is an extremely light S3 safety shoe that weighs 450 grams. It has an aluminium toecap and Pantzar APT penetration protection. The upper is made of Ripstop textile and the toe and heel are reinforced with TPU. It features classic lacing and a bellows tongue that prevents dirt from getting into the shoe. Despite its very low weight and supple look, this shoe has a wide fit. The outsole is made of rubber with an EVA midsole. The insole is Monitor's Pro Support Recycle sole, which is made entirely of recycled PU.