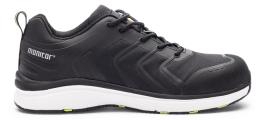

## Unisex

Monitor Graphic is our series of featherweight safety shoes for warehouses, industry and light construction. Courage is an extremely light S3 safety shoe that weighs 450 grams. It has an aluminium toecap and Pantzar APT penetration protection. The upper is made of Ripstop textile and the toe and heel are reinforced with TPU. It features classic lacing and a bellows tongue that prevents dirt from getting into the shoe. Despite its very low weight and supple look, this shoe has a wide fit. The outsole is made of rubber with an EVA midsole. The insole is Monitor's Pro Support Recycle sole, which is made entirely of recycled PU.

Black 001