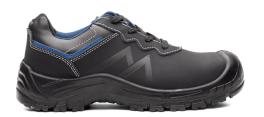

## **Denver Safety Shoe**

Art nr: 1000052

Previous art. nr: 10060301

Unisex

A good and basic safetyshoe to a very competitable price. The shoe is made in a pusplit upper with a moisture absorbing textile lining and has a 2 density Polyurethane outsole with good cushion. It also has a soft padded bellows tongue. The toe cap and midsole is made of steel.