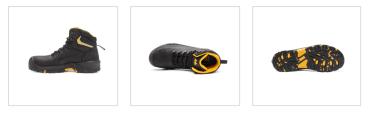

## **Division Safety Boot**

Art nr: 1000086 Previous art. nr: 10079801

## Unisex

Monitors Division HD shoe is an addition to the Stealth series of products that withstand much tougher action! With a newly developed Monitor Heavy Duty HRO outsole combined with a softer Polyure than ecomposite midsole and a strong, reinforced greased full-grain leather upper, this shoe is designed to tolerate the tougher requirements placed on this type of product. The softness of the midsole combined with our new Pantzar APT penetration resistance results in unique cushioning and makes these lighter than most HD boots on the market.. The upper has few seams, and the toe section is protected with a strong Polyure than e guard for maximum durability. The insole is a classic Monitor SS2.0 sole in 3 density PU. The inner lining in Dri-lex fabric is moisture-absorbent and quick-drying.