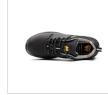

## **Force Safety Shoe**

Art nr: 1000074 Previous art. nr: 10073301

Monitor Force is an S3 compliant safety shoe with a microfiber and textile upper and a thin TPU reinforced toe wrap. The midsole is made from EVA with a TPU reinforced heel support to maintain a correct heel position. The outsole is made of rubber. The insole is a Monitor SS2.0 sole in 3 density PU. With composite toe cap and soft APT penetration resistance.

Black

**Attributes** 

Information

| HRO - Heat Resistant Outsole  | Yes         |
|-------------------------------|-------------|
| ESD - Electrostatic Discharge | Yes         |
| Lacing                        | Classic     |
| Fit                           | Normal      |
| Classification                | ENISO 20345 |
| Insole                        | SS2.0       |
| Penetration Protection        | Textile     |
| Safetyrating                  | S3          |
| Slipresistence                | SRC         |
| Тое Сар                       | Composite   |
| FO - Fuel and oil resistant   | Yes         |