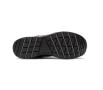

Black

**Attributes** 

Information

| HRO - Heat Resistant Outsole  | Yes         |
|-------------------------------|-------------|
| ESD - Electrostatic Discharge | Yes         |
| Lacing                        | Classic     |
| Fit                           | Normal      |
| Classification                | ENISO 20345 |
| Insole                        | SS2.0       |
| Penetration Protection        | Textile     |
| Safetyrating                  | S3          |
| Slipresistence                | SRC         |
| Тое Сар                       | Composite   |
| FO - Fuel and oil resistant   | Yes         |