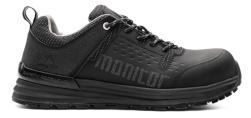

## **Force Safety Shoe**

Art nr: 1000074 Previous art. nr: 10073301

Monitor Force is an S3 compliant safety shoe with a microfiber and textile upper and a thin TPU reinforced toe wrap. The midsole is made from EVA with a TPU reinforced heel support to maintain a correct heel position. The outsole is made of rubber. The insole is a Monitor SS2.0 sole in 3 density PU. With composite toe cap and soft APT penetration resistance.

Black

**Attributes** 

Information

| HRO - Heat Resistant Outsole  | Yes         |
|-------------------------------|-------------|
| ESD - Electrostatic Discharge | Yes         |
| Lacing                        | Classic     |
| Fit                           | Normal      |
| Classification                | ENISO 20345 |
| Insole                        | SS2.0       |
| Penetration Protection        | Textile     |
| Safetyrating                  | S3          |
| Slipresistence                | SRC         |
| Тое Сар                       | Composite   |
| FO - Fuel and oil resistant   | Yes         |

| Material | Upper material 1: Leather<br>Upper material 2: Textile<br>Outsole material 1: EVA<br>Outsole material 2: Rubber |
|----------|-----------------------------------------------------------------------------------------------------------------|
| Sizes    | 35, 36, 37, 38, 39, 40, 41, 42, 43, 44, 45,<br>46, 47                                                           |