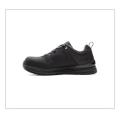

## **Force Safety Shoe**

Art nr: 1000074 Previous art. nr: 10073301

Monitor Force is an S3 compliant safety shoe with a microfiber and textile upper and a thin TPU reinforced toe wrap. The midsole is made from EVA with a TPU reinforced heel support to maintain a correct heel position. The outsole is made of rubber. The insole is a Monitor SS2.0 sole in 3 density PU. With composite toe cap and soft APT penetration resistance.

Black

**Attributes** 

Information

| HRO - Heat Resistant Outsole  | Yes         |
|-------------------------------|-------------|
| ESD - Electrostatic Discharge | Yes         |
| Lacing                        | Classic     |
| Fit                           | Normal      |
| Classification                | ENISO 20345 |
| Insole                        | SS2.0       |
| Penetration Protection        | Textile     |
| Safetyrating                  | S3          |
| Slipresistence                | SRC         |
| Тое Сар                       | Composite   |
| FO - Fuel and oil resistant   | Yes         |

| Material | Upper material 1: Leather<br>Upper material 2: Textile<br>Outsole material 1: EVA<br>Outsole material 2: Rubber |
|----------|-----------------------------------------------------------------------------------------------------------------|
| Sizes    | 35, 36, 37, 38, 39, 40, 41, 42, 43, 44, 45,<br>46, 47                                                           |