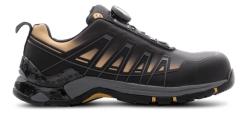

## Gold Safety Shoe w

Art nr: 1000082 Previous art. nr: 10078501

Monitor Gold is a super-modern protective shoe in the Monitor Lady series with Q last, which is designed specifically for women. The upper is made of a water-repellent mesh and microfibre material. The heel is reinforced with an external stabiliser that ensures the heel is held in the right place. The outsole is rubber with a shock absorbent EVA midsole. The generous toecap is made of aluminium. The shoe also features Monitor's SSCC memory foam insole and ESD. This model is now included in Monitor Lady's expanded size range from sizes 33 to 42, with all sizes in Q last. With the BOA® Fit System you can dial in to microadjustable, precision fit.