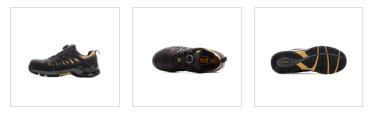

## Gold Safety Shoe w

Art nr: 1000082 Previous art. nr: 10078501

Monitor Gold is a super-modern protective shoe in the Monitor Lady series with Q last, which is designed specifically for women. The upper is made of a water-repellent mesh and microfibre material. The heel is reinforced with an external stabiliser that ensures the heel is held in the right place. The outsole is rubber with a shock absorbent EVA midsole. The generous toecap is made of aluminium. The shoe also features Monitor's SSCC memory foam insole and ESD. This model is now included in Monitor Lady's expanded size range from sizes 33 to 42, with all sizes in Q last. With the BOA® Fit System you can dial in to microadjustable, precision fit.