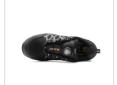

## **Krypto Safety Shoe**

Art nr: 1000073

Previous art. nr: 10073201

## Unisex

Monitor Krypto is a sporty safety shoe that not only looks like a sports shoe but has the fit and comfort of one. The shoe is powered by the BOA® Fit System for micro-adjustable, precision fit. The upper is equipped with a waterproof Monitex membrane as well as durable Ripstop material, along with stronger TPU protection on the toe and heel for additional strength. The outsole is Monitor's new SIGMA rubber outsole with a tread pattern that provides excellent grip on most surfaces. The midsole contains cushioning EVA with a strong torsion fork for even greater stability. The wide toecap is made of aluminium. The shoe is also equipped with Monitor's SS2.0 insole.