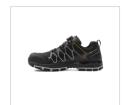

## **Krypto Safety Shoe**

Art nr: 1000073

Previous art. nr: 10073201

## Unisex

Monitor Krypto is a sporty safety shoe that not only looks like a sports shoe but has the fit and comfort of one. The shoe is powered by the BOA® Fit System for micro-adjustable, precision fit. The upper is equipped with a waterproof Monitex membrane as well as durable Ripstop material, along with stronger TPU protection on the toe and heel for additional strength. The outsole is Monitor's new SIGMA rubber outsole with a tread pattern that provides excellent grip on most surfaces. The midsole contains cushioning EVA with a strong torsion fork for even greater stability. The wide toecap is made of aluminium. The shoe is also equipped with Monitor's SS2.0 insole.