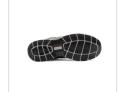

## Unisex

Monitor Krypto is a sporty safety shoe that not only looks like a sports shoe but has the fit and comfort of one. The shoe is powered by the BOA® Fit System for micro-adjustable, precision fit. The upper is equipped with a waterproof Monitex membrane as well as durable Ripstop material, along with stronger TPU protection on the toe and heel for additional strength. The outsole is Monitor's new SIGMA rubber outsole with a tread pattern that provides excellent grip on most surfaces. The midsole contains cushioning EVA with a strong torsion fork for even greater stability. The wide toecap is made of aluminium. The shoe is also equipped with Monitor's SS2.0 insole.