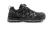

## **Krypto Safety Shoe**

Art nr: 1000073

Previous art. nr: 10073201

## Unisex

Monitor Krypto is a sporty safety shoe that not only looks like a sports shoe but has the fit and comfort of one. The shoe is powered by the BOA® Fit System for micro-adjustable, precision fit. The upper is equipped with a waterproof Monitex membrane as well as durable Ripstop material, along with stronger TPU protection on the toe and heel for additional strength. The outsole is Monitor's new SIGMA rubber outsole with a tread pattern that provides excellent grip on most surfaces. The midsole contains cushioning EVA with a strong torsion fork for even greater stability. The wide toecap is made of aluminium. The shoe is also equipped with Monitor's SS2.0 insole.