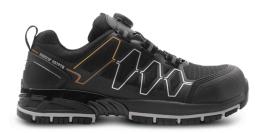

## **Krypto Safety Shoe**

Art nr: 1000073

Previous art. nr: 10073201

## Unisex

Monitor Krypto is a sporty safety shoe that not only looks like a sports shoe but has the fit and comfort of one. The shoe is powered by the BOA® Fit System for micro-adjustable, precision fit. The upper is equipped with a waterproof Monitex membrane as well as durable Ripstop material, along with stronger TPU protection on the toe and heel for additional strength. The outsole is Monitor's new SIGMA rubber outsole with a tread pattern that provides excellent grip on most surfaces. The midsole contains cushioning EVA with a strong torsion fork for even greater stability. The wide toecap is made of aluminium. The shoe is also equipped with Monitor's SS2.0 insole.