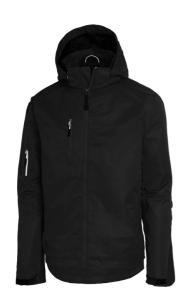

## **Barber Jacket**

Art nr: 1000794

Previous art. nr: 700M-99 Supplier art.nr. MH-700

A classic shell jacket with loosely hanging inner lining in mesh/nylon. Wind and waterproof with tap seams. Adjustable cuffs, two side pockets, a chest pocket and a pocket on the right sleeve. Adjustab hood which is removable.