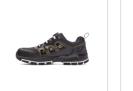

## **Plasma Safety Shoe**

Art nr: 1000078 Previous art. nr: 10073801

## Unisex

Monitor Plasma BOA® is a sporty safety shoe that not only looks like a sports shoe but has the fit and comfort of one. The shoe is powered by the BOA® Fit System for micro-adjustable, precision fit. the shoe incredibly simple. The upper is well-ventilated with Monitor's NetInNet material, which allows air to pass through but keeps dirt outside the shoe. The shoe is also equipped with durable Ripstop material, and with stronger TPU protection on the toe and heel for additional strength.