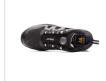

## Unisex

Monitor Plasma BOA® is a sporty safety shoe that not only looks like a sports shoe but has the fit and comfort of one. The shoe is powered by the BOA® Fit System for micro-adjustable, precision fit. the shoe incredibly simple. The upper is well-ventilated with Monitor's NetInNet material, which allows air to pass through but keeps dirt outside the shoe. The shoe is also equipped with durable Ripstop material, and with stronger TPU protection on the toe and heel for additional strength.