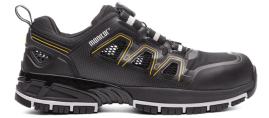

## **Plasma Safety Shoe**

Art nr: 1000078 Previous art. nr: 10073801

## Unisex

Monitor Plasma BOA® is a sporty safety shoe that not only looks like a sports shoe but has the fit and comfort of one. The shoe is powered by the BOA® Fit System for micro-adjustable, precision fit. the shoe incredibly simple. The upper is well-ventilated with Monitor's NetInNet material, which allows air to pass through but keeps dirt outside the shoe. The shoe is also equipped with durable Ripstop material, and with stronger TPU protection on the toe and heel for additional strength.

## Attributes

| HRO - Heat Resistant Outsole  | Yes        |
|-------------------------------|------------|
| ESD - Electrostatic Discharge | Yes        |
| Lacing                        | BOA®       |
| Fit                           | Wide       |
| Classification                | ENISO20345 |
| Insole                        | SS2.0      |
| Penetration Protection        | Textile    |
| Safetyrating                  | SIP        |
| Slipresistence                | SRC        |
| Тое Сар                       | Aluminium  |
| FO - Fuel and oil resistant   | Yes        |