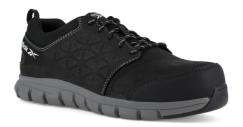

## IB1036 Safety Shoe

Art nr: 1001272

Previous art. nr: IB103636 Supplier art.nr. IB1036-1S3

Stylish, light-weight safety shoe from Reebok, incorporating traditional athletic footwear technology. Leather upper. Moisture-wicking interior. Aluminium toe cap and an ultralightweight puncture-resistant fabric sole. Nonslip EVA EXTRALIGHT® sole for unsurpassed shock absorption and comfort. The sole is oilresistant. Memory foam insole that moulds to the contours of your foot, providing exceptional comfort throughout the working day.