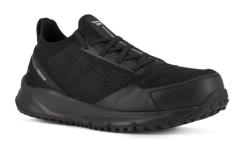

## IB4090 All Terrain Safety Shoe

Art nr: 1001278

Previous art. nr: IB409039 Supplier art.nr. IB4090S1P

Stylish, light-weight and comfortable safety shoe from Reebok, incorporating traditional athletic footwear technology. Designed to provide the utmost in comfort throughout the entire working day – step after step. Upper made from a seamless, breathable fabric for the perfect fit. Aluminium toe cap and an ultralightweight puncture-resistant fabric sole. Nonslip rubber outsole. Memory foam insole that moulds to your foot.