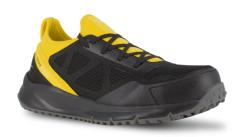

## IB4095 All Terrain Safety Shoe

Art nr: 1001279

Previous art. nr: IB409539 Supplier art. nr. IB4095S3

Stylish, lightweight and comfortable safety shoe from Reebok, incorporating traditional athletic footwear technology. Designed to provide the utmost in comfort throughout the entire working day – step after step. Upper made from a seamless, breathable fabric for the perfect fit. Aluminium toe cap and an ultra-lightweight puncture-resistant fabric sole. Non-slip rubber outsole. Memory foam insole that moulds to your foot.