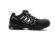

## **Robotic Safety** Sandal

Art nr: 1000069

Previous art. nr: 10072401

**Unisex** 

Monitor Robotic is an athletic style protective shoe, which not only looks like a sports shoe but features a fit and comfort to match. The upper portion is powered by the BOA® Fit System for micro-adjustable, precision fit. The upper is highly breathable thanks to its textile and microfibre construction and also features large open areas for increased breathability. The outsole is rubber with a shock absorbent EVA midsole. The generous toecap is made of aluminium. The shoe also features Monitor's SS2.0 insole.

## Information

Material Upper material 1: Mesh

> Upper material 2: Microfiber Midsole material 1: EVA Outsole material 1: Rubber

Sizes 36, 37, 38, 39, 40, 41, 42, 43, 44, 45, 46,

47