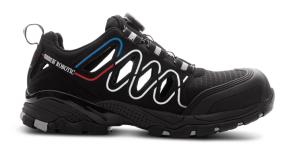

## **Robotic Safety** Sandal

Art nr: 1000069

Previous art. nr: 10072401

**Unisex** 

Monitor Robotic is an athletic style protective shoe, which not only looks like a sports shoe but features a fit and comfort to match. The upper portion is powered by the BOA® Fit System for micro-adjustable, precision fit. The upper is highly breathable thanks to its textile and microfibre construction and also features large open areas for increased breathability. The outsole is rubber with a shock absorbent EVA midsole. The generous toecap is made of aluminium. The shoe also features Monitor's SS2.0 insole.

## **Attributes**

HRO - Heat Resistant Outsole Yes

BOA® Lacing

Fit Wide

Classification ENISO 20345

SS2.0 Insole

Textile Penetration Protection

SIP Safety rating

Slipresistence SRC

Aluminium Toe Cap

FO - Fuel and oil resistant Yes

## Information

Material Upper material 1: Mesh

> Upper material 2: Microfiber Midsole material 1: EVA Outsole material 1: Rubber

Sizes 36, 37, 38, 39, 40, 41, 42, 43, 44, 45, 46,

47