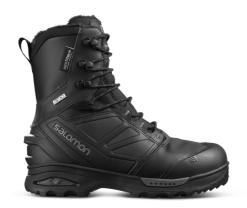

## Toundra Pro CS WP Boot

Art nr: 1000094

Previous art. nr: 20051401 Supplier art.nr. L40472700

A sturdy winter boot with Aspen aerogelinsulation, the same material that NASA uses in their space suits. Guaranteed insulation -40c. Contragrip winter outsole with an extremely good grip on snow and ice. The laces have locking hooks and the shaft is fur lined.

## **Attributes**

Winter Lined Yes
Lacing Classic
Fit Normal
Insole Ortholite

Waterresistance ClimaShield

## Information

Material Upper material 1: Leather

Outsole material 1: Rubber

Upper material 2: Syntetic material

Sizes 411/3, 42, 431/3, 44, 451/3, 46, 471/3, 48