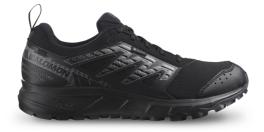

## Wander GTX Shoe

Art nr: 1000847 Supplier art.nr. L47148400

The all-comfort, all-rounder outdoor shoe. The great outdoors is wide and just waiting to be explored. The WANDER GORE-TEX packs everything you need to hike, run and explore into one shoe. Prioritizing comfort with soft materials and bouncy foam, this waterproof shoe is ready for forest paths, foreign cities and any adventure you can dream up. With an all-terrain Contagrip<sup>®</sup> outsole, waterproof GORE-TEX membrane and protective fit, they will be no stopping you. An irresistible combination of bouncy EnergyCell foam, soft fabrics and just enough room for toe wriggling. An enveloping SensiFit<sup>™</sup> construction wraps your foot for boundless confidence at every step.

## Information

| Material | Upper material 1: Mesh<br>Outsole material 1: Rubber |
|----------|------------------------------------------------------|
| Sizes    | 411/3, 42, 431/3, 44, 451/3, 46, 471/3               |