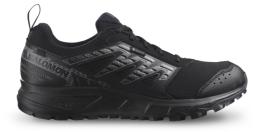

## Wander GTX Shoe w

Art nr: 1000846 Supplier art.nr. L47149500

The all-comfort, all-rounder outdoor shoe. The great outdoors is wide and just waiting to bex explored. The WANDER GORE-TEX packs everything you need to hike, run and explore into one shoe. Prioritizing comfort with soft materials and bouncy foam, this waterproof shoe is ready for forest paths, foreign cities and any adventure you can dream up. With an all-terrain Contagrip<sup>®</sup> outsole, waterproof GORE-TEX membrane and protective fit, they will be no stopping you. An irresistible combination of bouncy EnergyCell foam, soft fabrics and just enough room for toe wriggling. An enveloping SensiFit<sup>™</sup> construction wraps your foot for boundless confidence at every step.