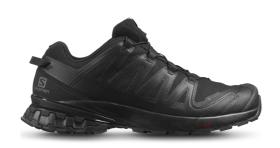

## XA Pro 3D v8 GTX Shoe

Art nr: 1000091

Previous art. nr: 20052301 Supplier art.nr. L40988900

The legendary waterproof outdoor shoe for allround performance. This updated version of the iconic XA PRO 3D GORE-TEX is lighter and softer, while retaining all the essentials benefits of the original (stability, cushioning and grip). Featuring Contagrip® premium wet compound, a waterproof Gore-Tex membrane and and improved 3D chassis, this shoe effortlessly accompanies you wherever the trail takes you. Now 20g lighter, the shoe features a seamed upper and thinner, softer materials for the perfect balance between comfort and protection. The new geometry of 3D chassis provides just the right amount of stability and comfort for a more secure ride. Full premium wet traction grip and a fully waterproof Gore-Tex membrane means you can ignore the wet and concentrate on the trail ahead.