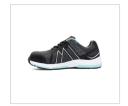

## Silver Safety Shoe w

Art nr: 1000048

Previous art. nr: 10058701

## Women

Monitor Silver is a product in Monitor's venture focusing on the perfect women's shoe - the MoniShe shoe series. The fit - with distinctive Q-last - has been further refined since Monitor's Lady series. The upper is made of microfibre and textile. The sole system is brand new and has been designed for the MoniShe series, where the midsole is made from Mrebound recover (M-RR) - an extremely light, durable and cushioning material. The outsole is made from non-slip rubber with SRC properties. The penetration resistance is in Monitor's new Pantzar APT, which is incredibly light, flexible and safe. The toecap is wide and made of aluminium. The insole is Monitor's SS2.0 sole.