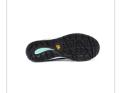

Safety rating S1P

Slip resistence SRC

Toe Cap Aluminium

FO - Fuel and oil resistant Yes

## Women

Monitor Silver is a product in Monitor's venture focusing on the perfect women's shoe - the MoniShe shoe series. The fit - with distinctive Q-last - has been further refined since Monitor's Lady series. The upper is made of microfibre and textile. The sole system is brand new and has been designed for the MoniShe series, where the midsole is made from Mrebound recover (M-RR) - an extremely light, durable and cushioning material. The outsole is made from non-slip rubber with SRC properties. The penetration resistance is in Monitor's new Pantzar APT, which is incredibly light, flexible and safe. The toecap is wide and made of aluminium. The insole is Monitor's SS2.0 sole.