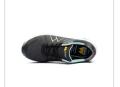

## Silver Safety Shoe w

Art nr: 1000048

Previous art. nr: 10058701

## Women

Monitor Silver is a product in Monitor's venture focusing on the perfect women's shoe - the MoniShe shoe series. The fit - with distinctive Q-last - has been further refined since Monitor's Lady series. The upper is made of microfibre and textile. The sole system is brand new and has been designed for the MoniShe series, where the midsole is made from Mrebound recover (M-RR) - an extremely light, durable and cushioning material. The outsole is made from non-slip rubber with SRC properties. The penetration resistance is in Monitor's new Pantzar APT, which is incredibly light, flexible and safe. The toecap is wide and made of aluminium. The insole is Monitor's SS2.0 sole.