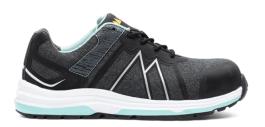

## Silver Safety Shoe w

Art nr: 1000048

Previous art. nr: 10058701

## Women

Monitor Silver is a product in Monitor's venture focusing on the perfect women's shoe - the MoniShe shoe series. The fit - with distinctive Q-last - has been further refined since Monitor's Lady series. The upper is made of microfibre and textile. The sole system is brand new and has been designed for the MoniShe series, where the midsole is made from Mrebound recover (M-RR) - an extremely light, durable and cushioning material. The outsole is made from non-slip rubber with SRC properties. The penetration resistance is in Monitor's new Pantzar APT, which is incredibly light, flexible and safe. The toecap is wide and made of aluminium. The insole is Monitor's SS2.0 sole.