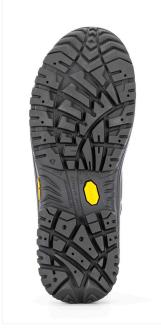

#### **SOLE PU-RUBBER VIBRAM-HRO**

Sole with anti-wear scaff cap. Outsole in VIBRAM rubber, resistant to 300° C by contact (HRO), to acids and oils. Design with self-cleaning outsole, with Antislip standard.