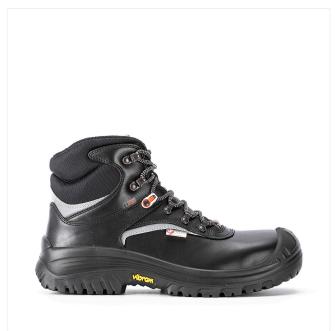

# **ELDORADO**

80117-08L

S3 HRO HI WR SRC

Size: 38-48 Weight: 765 gr.

Fit: 11

# Working Environment:

Building, Wood-metal carpentry, Engineering, Farming and

Gardening

**Protection elements** 

#### **UPPER**

Full Grain-Anilina Leather-Hydro 1,8-2,0 mm Reflex insert

# LINING

3D Air circulation 320 gr.

### **ANTISLIP LINING**

DUALMICRO

### INSOLE

Climaction-Fit 337

### **TOE CAP**

Fiber cap SXT