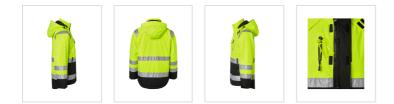

## Top Swede<sup>®</sup>

Fluorescentvell ow/black

ow/navy

Fluorescentyell nge/navy

Fluorescentora

122 Jacket Fluorescent yellow/black (982)

Art nr: 1000686 Previous art. nr: 12202001503

Wind and waterproof jacket with taped seams. Good ventilation. Stretch-fabric outerwear. Designed for outstanding comfort and functionality. Quilt-lined. Fleeced collar. Zipped collar. Adjustable, detachable hood. Two chest pockets with waterproof zips. One of them has a phone and a removable ID-card compartment. Map pocket with a zip under the flap. Two front pockets with waterproof zips lined with warm fleece. Two inner pockets with zips. Ribbed cuffs. Adjustable Velcro cuff. Drawcord at the hem. Waterproof rating 10,000 mm, breathability rating 5,000 g/m², EN 343 3/3, EN ISO 20471 Class 3.