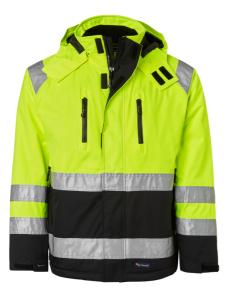

## Top Swede<sup>®</sup>

Fluorescentvell ow/black

ow/navy

Fluorescentyell nge/navy

Fluorescentora

122 Jacket Fluorescent yellow/black (982)

Art nr: 1000686 Previous art. nr: 12202001503

Wind and waterproof jacket with taped seams. Good ventilation. Stretch-fabric outerwear. Designed for outstanding comfort and functionality. Quilt-lined. Fleeced collar. Zipped collar. Adjustable, detachable hood. Two chest pockets with waterproof zips. One of them has a phone and a removable ID-card compartment. Map pocket with a zip under the flap. Two front pockets with waterproof zips lined with warm fleece. Two inner pockets with zips. Ribbed cuffs. Adjustable Velcro cuff. Drawcord at the hem. Waterproof rating 10,000 mm, breathability rating 5,000 g/m², EN 343 3/3, EN ISO 20471 Class 3.