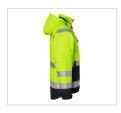

### Fluorescent yellow/black (982)

Art nr: 1000695

Previous art. nr: 13101701503

Designed for outstanding comfort and functionality. Quilt-lined. Fleeced collar. Zipped collar. Adjustable, detachable hood. Two chest pockets with zips. One of them has a phone and a removable ID-card compartment. Map pocket with a zip under the flap. Two front pockets with enclosed zips lined with warm fleece. Two inner pockets with zips. Ribbed cuffs. Adjustable Velcro cuff. Drawcord at the hem. EN ISO 20471 Class 3.