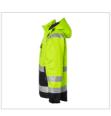

### Fluorescent yellow/black (982)

Art nr: 1000695

Previous art. nr: 13101701503

Designed for outstanding comfort and functionality. Quilt-lined. Fleeced collar. Zipped collar. Adjustable, detachable hood. Two chest pockets with zips. One of them has a phone and a removable ID-card compartment. Map pocket with a zip under the flap. Two front pockets with enclosed zips lined with warm fleece. Two inner pockets with zips. Ribbed cuffs. Adjustable Velcro cuff. Drawcord at the hem. EN ISO 20471 Class 3.