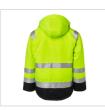

### Fluorescent yellow/black (982)

Art nr: 1000695

Previous art. nr: 13101701503

Designed for outstanding comfort and functionality. Quilt-lined. Fleeced collar. Zipped collar. Adjustable, detachable hood. Two chest pockets with zips. One of them has a phone and a removable ID-card compartment. Map pocket with a zip under the flap. Two front pockets with enclosed zips lined with warm fleece. Two inner pockets with zips. Ribbed cuffs. Adjustable Velcro cuff. Drawcord at the hem. EN ISO 20471 Class 3.