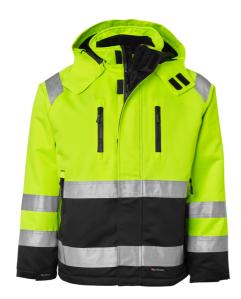

### Fluorescent yellow/black (982)

Art nr: 1000695

Previous art. nr: 13101701503

Designed for outstanding comfort and functionality. Quilt-lined. Fleeced collar. Zipped collar. Adjustable, detachable hood. Two chest pockets with zips. One of them has a phone and a removable ID-card compartment. Map pocket with a zip under the flap. Two front pockets with enclosed zips lined with warm fleece. Two inner pockets with zips. Ribbed cuffs. Adjustable Velcro cuff. Drawcord at the hem. EN ISO 20471 Class 3.