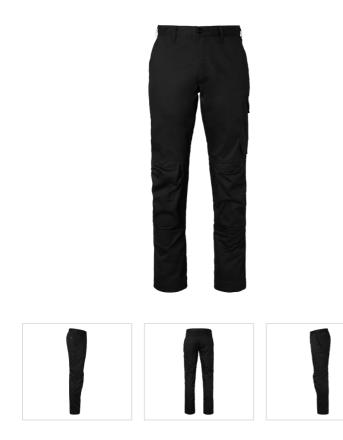

## 166 Service Trousers Black (001)

Art nr: 1000723 Previous art. nr: 166072005C042

Long trousers with two stitched front pockets. Two back pockets. Leg pocket with a flap. The leg pocket has a phone compartment. Knee pockets, where the knee pads can be placed at two different levels.

## Attributes

| Knee Pockets | Yes |
|--------------|-----|
| LegPocket    | Yes |