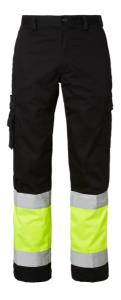

## 2070 Trousers

Black/fluorescent yellow (914)

Art nr: 1000824

Previous art. nr: 2070-51

Long trousers with two stitched front pockets. Two reinforced back pockets with flaps and enclosed press studs. Two leg pockets with enclosed zips. The right leg pocket has a large accessory compartment and phone and pen compartments. EN ISO 20471 Class 1