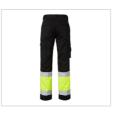

## 2070 Trousers

Black/fluorescent yellow (914)

Art nr: 1000824

Previous art. nr: 2070-51

Long trousers with two stitched front pockets. Two reinforced back pockets with flaps and enclosed press studs. Two leg pockets with enclosed zips. The right leg pocket has a large accessory compartment and phone and pen compartments. EN ISO 20471 Class 1