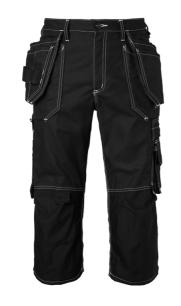

## 233 Craftsmen 3/4 Trousers Black (001)

Art nr: 1000836 Previous art. nr: 233015005C044

ô ô

Breeches in craftsmens model with articulated knees. CORDURA® knee pockets. Two front pockets and two bellowed back pockets reinforced with CORDURA<sup>®</sup>. Loose-hanging nail pockets reinforced with CORDURA®. The hanging pocket on the left has two small extra compartments. The one on the right has three small accessory compartments and a hidden, foldable ID-card compartment. Adjustable hammer holder. Front folding rule pocket. The folding rule pocket has a knife-holder, loop and pen compartment. Leg pocket with an enclosed zip and pen and phone compartments. Dring.