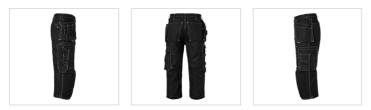

## 233 Craftsmen 3/4 Trousers Black (001)

Art nr: 1000836 Previous art. nr: 233015005C044

ô ô

Breeches in craftsmens model with articulated knees. CORDURA® knee pockets. Two front pockets and two bellowed back pockets reinforced with CORDURA<sup>®</sup>. Loose-hanging nail pockets reinforced with CORDURA®. The hanging pocket on the left has two small extra compartments. The one on the right has three small accessory compartments and a hidden, foldable ID-card compartment. Adjustable hammer holder. Front folding rule pocket. The folding rule pocket has a knife-holder, loop and pen compartment. Leg pocket with an enclosed zip and pen and phone compartments. Dring.