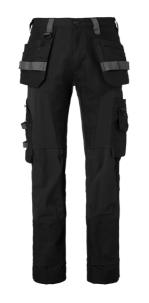

## 237 Craftsmen Trousers Black (001)

Art nr: 1000839

Previous art. nr: 237015005C042

Å

Craftsmens trousers in a modern cut featuring CORDURA® stretch panels with Coolmax®. Four-way stretch-fabric panels in select areas for optimal comfort and range of motion. These are located in the crotch, the thighs, the seat and the front and back of the knees. The trousers have articulated knees and CORDURA® stretchable knee pockets. Knee protection can be positioned at two different levels. Two front pockets. Two reinforced bellows-style back pockets. Loose-hanging nail pockets reinforced with CORDURA®. The hanging pockets have three accessory compartments and tool loops. ID-card pocket. Adjustable hammer holder. Front folding rule pocket that is loose at the bottom for improved comfort. The folding rule pocket has two knifeholders, a knife loop and a pen pocket. Leg pocket with zip, large extra compartment and phone pocket. Dring.

## **Attributes**

Knee Pockets Yes

Hanging Pockets Yes

LegPocket Yes

Stretch Yes