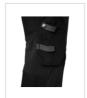

## 237 Craftsmen Trousers Black (001)

Art nr: 1000839

Previous art. nr: 237015005C042

Å

Craftsmens trousers in a modern cut featuring CORDURA® stretch panels with Coolmax®. Four-way stretch-fabric panels in select areas for optimal comfort and range of motion. These are located in the crotch, the thighs, the seat and the front and back of the knees. The trousers have articulated knees and CORDURA® stretchable knee pockets. Knee protection can be positioned at two different levels. Two front pockets. Two reinforced bellows-style back pockets. Loose-hanging nail pockets reinforced with CORDURA®. The hanging pockets have three accessory compartments and tool loops. ID-card pocket. Adjustable hammer holder. Front folding rule pocket that is loose at the bottom for improved comfort. The folding rule pocket has two knifeholders, a knife loop and a pen pocket. Leg pocket with zip, large extra compartment and phone pocket. Dring.