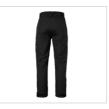

## 2420 Shell Trousers

Black (001)

Art nr: 1000851

Previous art. nr: 2420-05

Ventilated wind- and waterproof shell trousers with taped seams. Designed for outstanding comfort and functionality. Adjustable waist with a buckle. Elastic in the back. Two front pockets with a zip. Two leg pockets with zips. Articulated legs for enhanced range of motion. Leg cuffs with zips. Adjustable hem with a drawcord and Velcro. Rated for precipitation in accordance with EN 343 Class 3. Waterproof rating 10,000 mm, breathability rating 5,000 g/m².