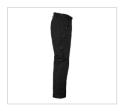

## 2420 Shell Trousers

Black (001)

Art nr: 1000851

Previous art. nr: 2420-05

Ventilated wind- and waterproof shell trousers with taped seams. Designed for outstanding comfort and functionality. Adjustable waist with a buckle. Elastic in the back. Two front pockets with a zip. Two leg pockets with zips. Articulated legs for enhanced range of motion. Leg cuffs with zips. Adjustable hem with a drawcord and Velcro. Rated for precipitation in accordance with EN 343 Class 3. Waterproof rating 10,000 mm, breathability rating 5,000 g/m².