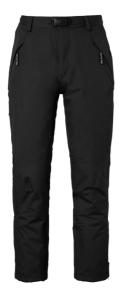

## 2420 Shell Trousers

Black (001)

Art nr: 1000851

Previous art. nr: 2420-05

Ventilated wind- and waterproof shell trousers with taped seams. Designed for outstanding comfort and functionality. Adjustable waist with a buckle. Elastic in the back. Two front pockets with a zip. Two leg pockets with zips. Articulated legs for enhanced range of motion. Leg cuffs with zips. Adjustable hem with a drawcord and Velcro. Rated for precipitation in accordance with EN 343 Class 3. Waterproof rating 10,000 mm, breathability rating 5,000 g/m².