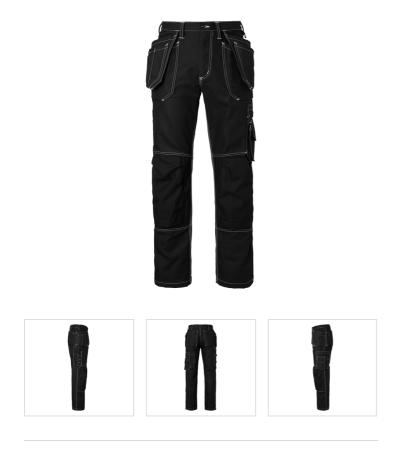

## 2515 Craftsmen Trousers Black (001)

Art nr: 1000856 Previous art. nr: 2515-05

Ô Ô

Craftmens trousers with articulated legs and CORDURA® knee pockets. Knee protection can be positioned at two different levels. Two front pockets and two bellowed back pockets reinforced with CORDURA®. Loose-hanging nail pockets reinforced with CORDURA®. The hanging pocket on the left has an extra compartment. The hanging pocket on the right has three smaller accessory compartments and a hidden, foldable ID-card compartment. Adjustable hammerloop. Forward folding rule pocket that is loose at the bottom for improved comfort. The folding rule pocket has two knife-holders, a loop and a pen compartment. Leg pocket on the left has an enclosed zip and pen and phone compartments. Dring.