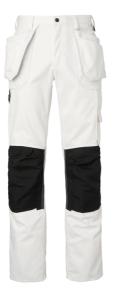

## 2515 Painter's **Trousers**

White/black (924)

Art nr: 1000855

Previous art. nr: 2515-0105

åå

Painter's trousers with articulated legs and CORDURA® knee pockets. Knee protection can be positioned at two different levels. Two front pockets and two bellowed back pockets reinforced with CORDURA®. Loose-hanging nail pockets reinforced with CORDURA®. The hanging pocket on the left has an extra compartment. The hanging pocket on the right has three smaller accessory compartments and a hidden, foldable ID-card compartment. Adjustable hammer loop. Front folding rule pocket that is loose at the bottom for improved comfort. The folding rule pocket has two knife-holders, a loop and a pen compartment. Leg pocket on the left has an enclosed zip and pen and phone compartments. Dring.