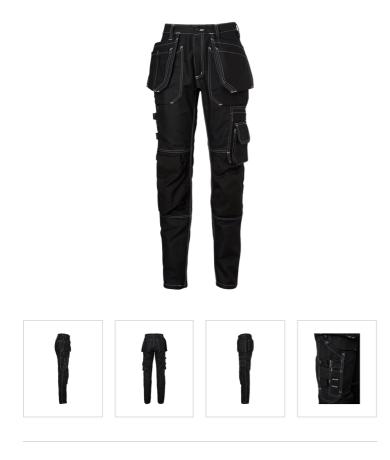

## **316 Trousers w** Black (001)

Art nr: 1001321 Previous art. nr: 31601500532 Supplier art.nr. 316015

Women's carpenter's trousers with articulated legs and CORDURA® knee pockets. Knee protection can be positioned at two different levels. Two front pockets and two bellowed back pockets reinforced with CORDURA®. Loose-hanging nail pockets reinforced with CORDURA®. The hanging pocket on the left has an extra compartment. The hanging pocket on the right has three smaller accessory compartments and a hidden, foldable ID-card compartment. Adjustable hammer hanger. Forward folding rule pocket that is loose at the bottom for improved comfort. The folding rule pocket has two knifeholders, a loop and a pen compartment. Leg pocket on the left has an enclosed zip and pen and phone compartments. D ring. OEKO-TEX