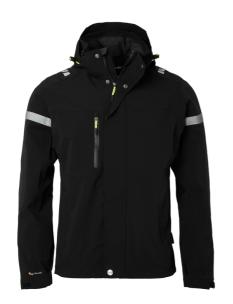

## 367 Shell Jacket

Black (001)

Art nr: 1001323

Previous art. nr: 36702100503

Supplier art.nr. 367021

Breathable wind and waterproof jacket with taped seams. Back in a material that provides enhanced ventilation. Chest pocket with waterproof zipper. Inside pocket/phone pocket. One large napoleon pocket/extra pocket under placket. Removable hood. Reflective details for improved visibility. Adjustable cuffs. Thumbholes at cuffs. Adjustable bottom hem. Water gauge 10,000 mm, breathability 8,000g/m². EN 343 class 3