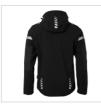

## 367 Shell Jacket

Black (001)

Art nr: 1001323

Previous art. nr: 36702100503

Supplier art.nr. 367021

Breathable wind and waterproof jacket with taped seams. Back in a material that provides enhanced ventilation. Chest pocket with waterproof zipper. Inside pocket/phone pocket. One large napoleon pocket/extra pocket under placket. Removable hood. Reflective details for improved visibility. Adjustable cuffs. Thumbholes at cuffs. Adjustable bottom hem. Water gauge 10,000 mm, breathability 8,000g/m². EN 343 class 3